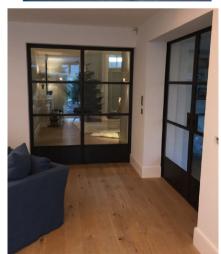

#### INTERNAL DOUBLE DOOR

## Crittal Style Windows & Doors

Material: Steel

Single / Double glazing (up to 21mm)

Choice of differnt glazing beads

Fixed windows, Inward & Outward Opening Windows and Doors Sliding Doors, Pocket Doors, Bi-fold doors

Choice of handles:

standard in RAL colour, Z-shaped, L-shaped welded handles Finishes:

- colour powder coating (RAL, matt), rusted, special gold effect