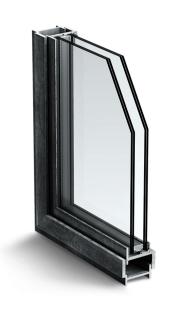

## Crittal Style Windows & Doors

Material: Steel

Single / Double glazing (up to 21mm)

Choice of differnt glazing beads

Fixed windows, Inward & Outward Opening Windows and Doors Sliding Doors, Pocket Doors, Bi-fold doors

Choice of handles:

standard in RAL colour, Z-shaped, L-shaped welded handles Finishes:

- colour powder coating (RAL, matt), rusted, special gold effect