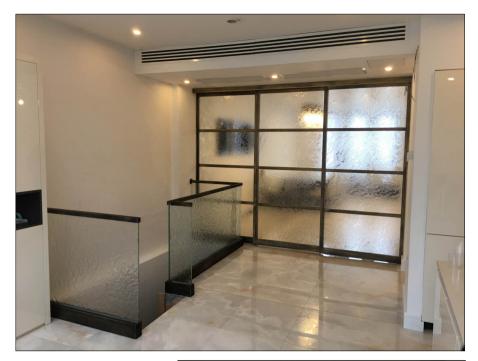

al: Steel

Single / Double glazing (up to 21mm)

Choice of differnt glazing beads

Fixed windows, Inward & Outward Opening Windows and Doors Sliding Doors, Pocket Doors, Bi-fold doors

Choice of handles:

standard in RAL colour, Z-shaped, L-shaped welded handles Finishes:

- colour powder coating (RAL, matt), rusted, special gold effect





#### INTERNAL DOUBLE DOOR















# Crittal Style Windows & Doors

Material: Steel

Single / Double glazing (up to 21mm)

Choice of differnt glazing beads

Fixed windows, Inward & Outward Opening Windows and Doors

Sliding Doors, Pocket Doors, Bi-fold doors

Choice of handles:

standard in RAL colour, Z-shaped, L-shaped welded handles

Finishes:

- colour powder coating (RAL, matt), rusted, special gold effect





#### INTERNAL SLIDING DOOR