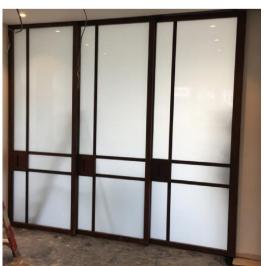

al Style Windows & Doors

Material: Steel

Single / Double glazing (up to 21mm)

Choice of differnt glazing beads

Fixed windows, Inward & Outward Opening Windows and Doors Sliding Doors, Pocket Doors, Bi-fold doors

Choice of handles:

standard in RAL colour, Z-shaped, L-shaped welded handles Finishes:

- colour powder coating (RAL, matt), rusted, special gold effect





#### INTERNAL DOUBLE DOOR















# Crittal Style Windows & Doors

Material: Steel

Single / Double glazing (up to 21mm)

Choice of differnt glazing beads

Fixed windows, Inward & Outward Opening Windows and Doors

Sliding Doors, Pocket Doors, Bi-fold doors

Choice of handles:

standard in RAL colour, Z-shaped, L-shaped welded handles

Finishes:

- colour powder coating (RAL, matt), rusted, special gold effect





#### INTERNAL SLIDING DOOR