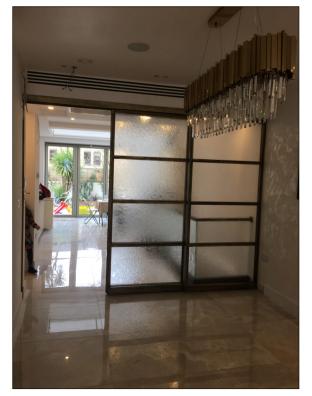

: Steel

Single / Double glazing (up to 21mm)

Choice of differnt glazing beads

Fixed windows, Inward & Outward Opening Windows and Doors Sliding Doors, Pocket Doors, Bi-fold doors

Choice of handles:

standard in RAL colour, Z-shaped, L-shaped welded handles Finishes:

- colour powder coating (RAL, matt), rusted, special gold effect





#### INTERNAL DOUBLE DOOR















# Crittal Style Windows & Doors

Material: Steel

Single / Double glazing (up to 21mm)

Choice of differnt glazing beads

Fixed windows, Inward & Outward Opening Windows and Doors

Sliding Doors, Pocket Doors, Bi-fold doors

Choice of handles:

standard in RAL colour, Z-shaped, L-shaped welded handles

Finishes:

- colour powder coating (RAL, matt), rusted, special gold effect





#### INTERNAL SLIDING DOOR