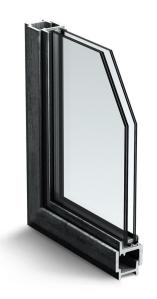

### Crittal Style Windows & Doors

Material: Steel

Single / Double glazing

Choice of differnt glazing beads

Fixed windows, Inward & Outward Opening Windows and Doors

Choice of handles:

standard in RAL colour, Z-shaped, L-shaped welded handles

Finishes:

- colour powder coating (RAL, matt), rusted, special gold effect

W20 - hot rolled steel

W40- hot rolled steel

Out

Jansen - hot-dip galvanized steel, thermally isolated profiles

Out In In 60

Jansen - Economy, without thermal isolation