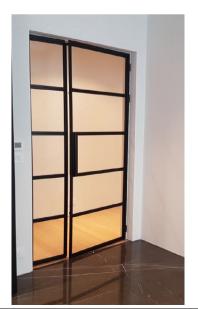

nt glazing beads

Fixed windows, Inward & Outward Opening Windows and Doors

Choice of handles:

standard in RAL colour, Z-shaped, L-shaped welded handles

Finishes:

- colour powder coating (RAL, matt), rusted, special gold effect

W20 - hot rolled steel



W40- hot rolled steel



Out

Jansen - hot-dip galvanized steel, thermally isolated profiles



Out In In 60

Jansen - Economy, without thermal isolation





## Crittal Style Windows & Doors

Material: Steel

Single / Double glazing (up to 21mm)

Choice of differnt glazing beads

Fixed windows, Inward & Outward Opening Windows and Doors Sliding Doors, Pocket Doors, Bi-fold doors

Choice of handles:

standard in RAL colour, Z-shaped, L-shaped welded handles Finishes:

- colour powder coating (RAL, matt), rusted, special gold effect





#### INTERNAL DOUBLE DOOR















# Crittal Style Windows & Doors

Material: Steel

Single / Double glazing (up to 21mm)

Choice of differnt glazing beads

Fixed windows, Inward & Outward Opening Windows and Doors

Sliding Doors, Pocket Doors, Bi-fold doors

Choice of handles:

standard in RAL colour, Z-shaped, L-shaped welded handles

Finishes:

- colour powder coating (RAL, matt), rusted, special gold effect





#### INTERNAL SLIDING DOOR