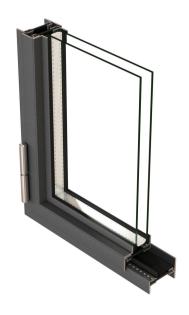

# Crittal Style Windows & Doors

Material: Steel

Single / Double glazing (up to 21mm)

Choice of differnt glazing beads

Fixed windows, Inward & Outward Opening Windows and Doors

Sliding Doors, Pocket Doors, Bi-fold doors

Choice of handles:

standard in RAL colour, Z-shaped, L-shaped welded handles

Finishes:

- colour powder coating (RAL, matt), rusted, special gold effect

#### INTERNAL SLIDING DOOR