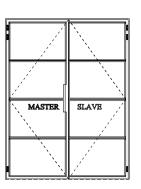

ws, Inward & Outward Opening Windows and Doors

Choice of handles:

standard in RAL colour, Z-shaped, L-shaped welded handles

Finishes:

- colour powder coating (RAL, matt), rusted, special gold effect

W20 - hot rolled steel



W40- hot rolled steel



Out

Jansen - hot-dip galvanized steel, thermally isolated profiles



Out In In 60

Jansen - Economy, without thermal isolation





## Crittal Style Windows & Doors

Material: Steel

Single / Double glazing (up to 21mm)

Choice of differnt glazing beads

Fixed windows, Inward & Outward Opening Windows and Doors Sliding Doors, Pocket Doors, Bi-fold doors

Choice of handles:

standard in RAL colour, Z-shaped, L-shaped welded handles Finishes:

- colour powder coating (RAL, matt), rusted, special gold effect





#### INTERNAL DOUBLE DOOR















# Crittal Style Windows & Doors

Material: Steel

Single / Double glazing (up to 21mm)

Choice of differnt glazing beads

Fixed windows, Inward & Outward Opening Windows and Doors

Sliding Doors, Pocket Doors, Bi-fold doors

Choice of handles:

standard in RAL colour, Z-shaped, L-shaped welded handles

Finishes:

- colour powder coating (RAL, matt), rusted, special gold effect





#### INTERNAL SLIDING DOOR