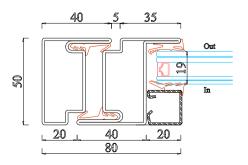

Finishes:

- colour powder coating (RAL, matt), rusted, special gold effect

W20 - hot rolled steel

W40- hot rolled steel

Out

Jansen - hot-dip galvanized steel, thermally isolated profiles

Out In In 60

Jansen - Economy, without thermal isolation