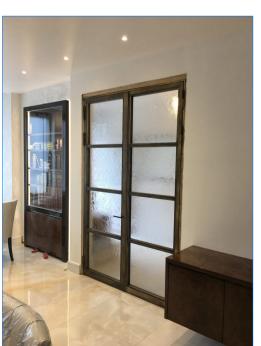

#### INTERNAL SLIDING DOOR

# Crittal Style Windows & Doors

Material: Steel

Single / Double glazing (up to 21mm)

Choice of differnt glazing beads

Fixed windows, Inward & Outward Opening Windows and Doors

Sliding Doors, Pocket Doors, Bi-fold doors

Choice of handles:

standard in RAL colour, Z-shaped, L-shaped welded handles

Finishes:

- colour powder coating (RAL, matt), rusted, special gold effect