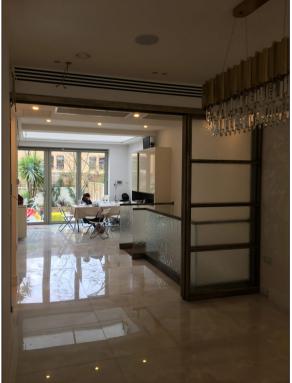

Steel

Single / Double glazing (up to 21mm)

Choice of differnt glazing beads

Fixed windows, Inward & Outward Opening Windows and Doors Sliding Doors, Pocket Doors, Bi-fold doors

Choice of handles:

standard in RAL colour, Z-shaped, L-shaped welded handles Finishes:

- colour powder coating (RAL, matt), rusted, special gold effect





#### INTERNAL DOUBLE DOOR















# Crittal Style Windows & Doors

Material: Steel

Single / Double glazing (up to 21mm)

Choice of differnt glazing beads

Fixed windows, Inward & Outward Opening Windows and Doors

Sliding Doors, Pocket Doors, Bi-fold doors

Choice of handles:

standard in RAL colour, Z-shaped, L-shaped welded handles

Finishes:

- colour powder coating (RAL, matt), rusted, special gold effect





#### INTERNAL SLIDING DOOR