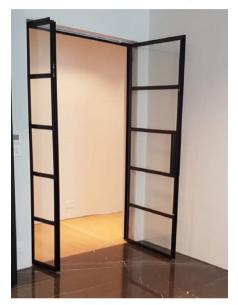

ernt glazing beads

Fixed windows, Inward & Outward Opening Windows and Doors

Choice of handles:

standard in RAL colour, Z-shaped, L-shaped welded handles

Finishes:

- colour powder coating (RAL, matt), rusted, special gold effect

W20 - hot rolled steel



W40- hot rolled steel



Out

Jansen - hot-dip galvanized steel, thermally isolated profiles



Out In In 60

Jansen - Economy, without thermal isolation





## Crittal Style Windows & Doors

Material: Steel

Single / Double glazing (up to 21mm)

Choice of differnt glazing beads

Fixed windows, Inward & Outward Opening Windows and Doors Sliding Doors, Pocket Doors, Bi-fold doors

Choice of handles:

standard in RAL colour, Z-shaped, L-shaped welded handles Finishes:

- colour powder coating (RAL, matt), rusted, special gold effect





#### INTERNAL DOUBLE DOOR















# Crittal Style Windows & Doors

Material: Steel

Single / Double glazing (up to 21mm)

Choice of differnt glazing beads

Fixed windows, Inward & Outward Opening Windows and Doors

Sliding Doors, Pocket Doors, Bi-fold doors

Choice of handles:

standard in RAL colour, Z-shaped, L-shaped welded handles

Finishes:

- colour powder coating (RAL, matt), rusted, special gold effect





#### INTERNAL SLIDING DOOR