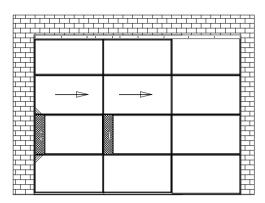

rial: Steel

Single / Double glazing (up to 21mm)

Choice of differnt glazing beads

Fixed windows, Inward & Outward Opening Windows and Doors Sliding Doors, Pocket Doors, Bi-fold doors

Choice of handles:

standard in RAL colour, Z-shaped, L-shaped welded handles Finishes:

- colour powder coating (RAL, matt), rusted, special gold effect





#### INTERNAL DOUBLE DOOR















# Crittal Style Windows & Doors

Material: Steel

Single / Double glazing (up to 21mm)

Choice of differnt glazing beads

Fixed windows, Inward & Outward Opening Windows and Doors

Sliding Doors, Pocket Doors, Bi-fold doors

Choice of handles:

standard in RAL colour, Z-shaped, L-shaped welded handles

Finishes:

- colour powder coating (RAL, matt), rusted, special gold effect





#### INTERNAL SLIDING DOOR