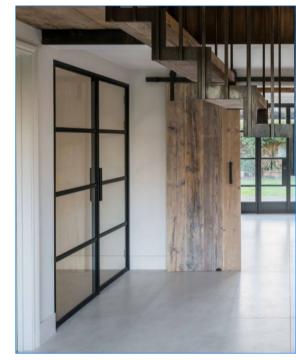

& Outward Opening Windows and Doors

Choice of handles:

standard in RAL colour, Z-shaped, L-shaped welded handles

Finishes:

- colour powder coating (RAL, matt), rusted, special gold effect

W20 - hot rolled steel



W40- hot rolled steel



Out

Jansen - hot-dip galvanized steel, thermally isolated profiles



Out In In 60

Jansen - Economy, without thermal isolation





## Crittal Style Windows & Doors

Material: Steel

Single / Double glazing (up to 21mm)

Choice of differnt glazing beads

Fixed windows, Inward & Outward Opening Windows and Doors Sliding Doors, Pocket Doors, Bi-fold doors

Choice of handles:

standard in RAL colour, Z-shaped, L-shaped welded handles Finishes:

- colour powder coating (RAL, matt), rusted, special gold effect





#### INTERNAL DOUBLE DOOR















# Crittal Style Windows & Doors

Material: Steel

Single / Double glazing (up to 21mm)

Choice of differnt glazing beads

Fixed windows, Inward & Outward Opening Windows and Doors

Sliding Doors, Pocket Doors, Bi-fold doors

Choice of handles:

standard in RAL colour, Z-shaped, L-shaped welded handles

Finishes:

- colour powder coating (RAL, matt), rusted, special gold effect





#### INTERNAL SLIDING DOOR