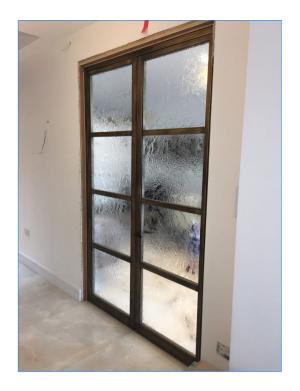

#### INTERNAL SLIDING DOOR

# Crittal Style Windows & Doors

Material: Steel

Single / Double glazing (up to 21mm)

Choice of differnt glazing beads

Fixed windows, Inward & Outward Opening Windows and Doors

Sliding Doors, Pocket Doors, Bi-fold doors

Choice of handles:

standard in RAL colour, Z-shaped, L-shaped welded handles

Finishes:

- colour powder coating (RAL, matt), rusted, special gold effect