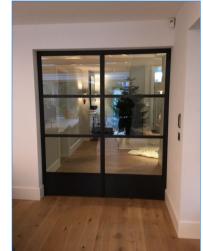

#### INTERNAL DOUBLE DOOR

## Crittal Style Windows & Doors

Material: Steel

Single / Double glazing (up to 21mm)

Choice of differnt glazing beads

Fixed windows, Inward & Outward Opening Windows and Doors Sliding Doors, Pocket Doors, Bi-fold doors

Choice of handles:

standard in RAL colour, Z-shaped, L-shaped welded handles Finishes:

- colour powder coating (RAL, matt), rusted, special gold effect