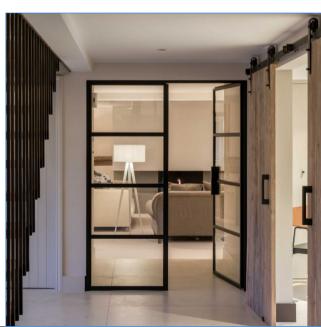

Outward Opening Windows and Doors

Choice of handles:

standard in RAL colour, Z-shaped, L-shaped welded handles

Finishes:

- colour powder coating (RAL, matt), rusted, special gold effect

W20 - hot rolled steel



W40- hot rolled steel



Out

Jansen - hot-dip galvanized steel, thermally isolated profiles



Out In In 60

Jansen - Economy, without thermal isolation





## Crittal Style Windows & Doors

Material: Steel

Single / Double glazing (up to 21mm)

Choice of differnt glazing beads

Fixed windows, Inward & Outward Opening Windows and Doors Sliding Doors, Pocket Doors, Bi-fold doors

Choice of handles:

standard in RAL colour, Z-shaped, L-shaped welded handles Finishes:

- colour powder coating (RAL, matt), rusted, special gold effect





#### INTERNAL DOUBLE DOOR















# Crittal Style Windows & Doors

Material: Steel

Single / Double glazing (up to 21mm)

Choice of differnt glazing beads

Fixed windows, Inward & Outward Opening Windows and Doors

Sliding Doors, Pocket Doors, Bi-fold doors

Choice of handles:

standard in RAL colour, Z-shaped, L-shaped welded handles

Finishes:

- colour powder coating (RAL, matt), rusted, special gold effect





#### INTERNAL SLIDING DOOR