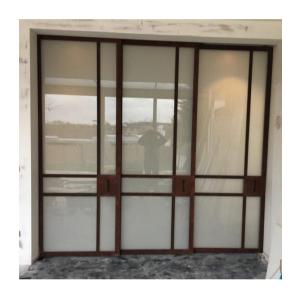

ttal Style Windows & Doors

Material: Steel

Single / Double glazing (up to 21mm)

Choice of differnt glazing beads

Fixed windows, Inward & Outward Opening Windows and Doors Sliding Doors, Pocket Doors, Bi-fold doors

Choice of handles:

standard in RAL colour, Z-shaped, L-shaped welded handles Finishes:

- colour powder coating (RAL, matt), rusted, special gold effect





#### INTERNAL DOUBLE DOOR















# Crittal Style Windows & Doors

Material: Steel

Single / Double glazing (up to 21mm)

Choice of differnt glazing beads

Fixed windows, Inward & Outward Opening Windows and Doors

Sliding Doors, Pocket Doors, Bi-fold doors

Choice of handles:

standard in RAL colour, Z-shaped, L-shaped welded handles

Finishes:

- colour powder coating (RAL, matt), rusted, special gold effect





#### INTERNAL SLIDING DOOR