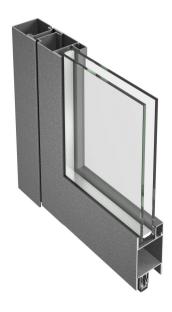

### Crittal Style Windows & Doors

Material: Steel

Single / Double glazing

Choice of differnt glazing beads

Fixed windows, Inward & Outward Opening Windows and Doors

Choice of handles:

standard in RAL colour, Z-shaped, L-shaped welded handles

Finishes:

- colour powder coating (RAL, matt), rusted, special gold effect

W20 - hot rolled steel



W40- hot rolled steel



Out

Jansen - hot-dip galvanized steel, thermally isolated profiles



Out In In 60

Jansen - Economy, without thermal isolation





## Crittal Style Windows & Doors

Material: Steel

Single / Double glazing (up to 21mm)

Choice of differnt glazing beads

Fixed windows, Inward & Outward Opening Windows and Doors Sliding Doors, Pocket Doors, Bi-fold doors

Choice of handles:

standard in RAL colour, Z-shaped, L-shaped welded handles Finishes:

- colour powder coating (RAL, matt), rusted, special gold effect





#### INTERNAL DOUBLE DOOR















# Crittal Style Windows & Doors

Material: Steel

Single / Double glazing (up to 21mm)

Choice of differnt glazing beads

Fixed windows, Inward & Outward Opening Windows and Doors

Sliding Doors, Pocket Doors, Bi-fold doors

Choice of handles:

standard in RAL colour, Z-shaped, L-shaped welded handles

Finishes:

- colour powder coating (RAL, matt), rusted, special gol