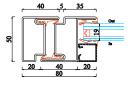

## **SLIMLINE STEEL WINDOWS & DOORS**

With 4 profiles to choose from, thermally broken or not, you can't go wrong with our slimline steel windows&doors. CHoose from single, double or even triple glazing, open in or out, sliding, bi-fold or even pocket doors.

Possible window opening options are open in or out, with tilt or turn. With optional glazing bars being as small as only 20mm, it gives the old tyle heritage look, while still keeping the modern minimalistic look.