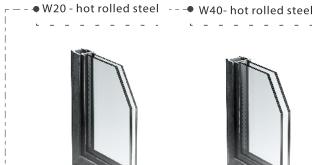

## **SLIMLINE STEEL WINDOWS & DOORS**

With 4 profiles to choose from, thermally broken or not, you can't go wrong with our slimline steel windows&doors. CHoose from single, double or even triple glazing, open in or out, sliding, bi-fold or even pocket doors.

Possible window opening options are open in or out, with tilt or turn. With optional glazing bars being as small as only 20mm, it gives the old tyle heritage look, while still keeping the modern minimalistic look.

Colour powder coating finishes available in RAL or matt, along with a 'rusted' or special golden effect. Also available in bronze.

Jansen - Economy, without thermal isolation