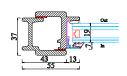

## **SLIMLINE STEEL WINDOWS & DOORS**

With 4 profiles to choose from, thermally broken or not, you can't go wrong with our slimline steel windows&doors. CHoose from single, double or even triple glazing, open in or out, sliding, bi-fold or even pocket doors.

Possible window opening options are open in or out, with tilt or turn. With optional glazing bars being as small as only 20mm, it gives the old tyle heritage look, while still keeping the modern minimalistic look.