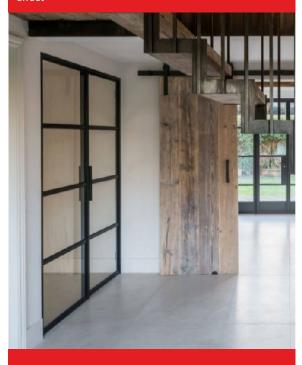

Our steel windows & doors give off the old fashioned heritage look, single or double glazed, open in or out, for internal as well as external usage. We aim to "steel" the show!

## **Material:** Steel

Single / Double glazing

Choice of differnt glazing beads, Fixed windows, Inward & Outward Opening Windows and Doors Sliding Doors, Pocket Doors, Bi-fold doors

## **SLIMLINE STEEL WINDOWS & DOORS**

With 4 profiles to choose from, thermally broken or not, you can't go wrong with our slimline steel windows&doors. CHoose from single, double or even triple glazing, open in or out, sliding, bi-fold or even pocket doors.

Possible window opening options are open in or out, with tilt or turn. With optional glazing bars being as small as only 20mm, it gives the old tyle heritage look, while still keeping the modern minimalistic look.