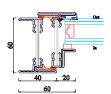

## **SLIMLINE STEEL WINDOWS & DOORS**

With 4 profiles to choose from, thermally broken or not, you can't go wrong with our slimline steel windows&doors. CHoose from single, double or even triple glazing, open in or out, sliding, bi-fold or even pocket doors.

Possible window opening options are open in or out, with tilt or turn. With optional glazing bars being as small as only 20mm, it gives the old tyle heritage look, while still keeping the modern minimalistic look.