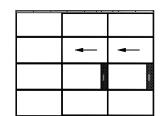

## **Material:** Steel

Single / Double glazing

Choice of differnt glazing beads, Fixed windows, Inward & Outward Opening Windows and Doors Sliding Doors, Pocket Doors, Bi-fold doors

## **SLIMLINE STEEL WINDOWS & DOORS**

With 4 profiles to choose from, thermally broken or not, you can't go wrong with our slimline steel windows&doors. CHoose from single, double or even triple glazing, open in or out, sliding, bi-fold or even pocket doors.