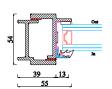

## **SLIMLINE STEEL WINDOWS & DOORS**

With 4 profiles to choose from, thermally broken or not, you can't go wrong with our slimline steel windows&doors. CHoose from single, double or even triple glazing, open in or out, sliding, bi-fold or even pocket doors.

Possible window opening options are open in or out, with tilt or turn. With optional glazing bars being as small as only 20mm, it gives the old tyle heritage look, while still keeping the modern minimalistic look.