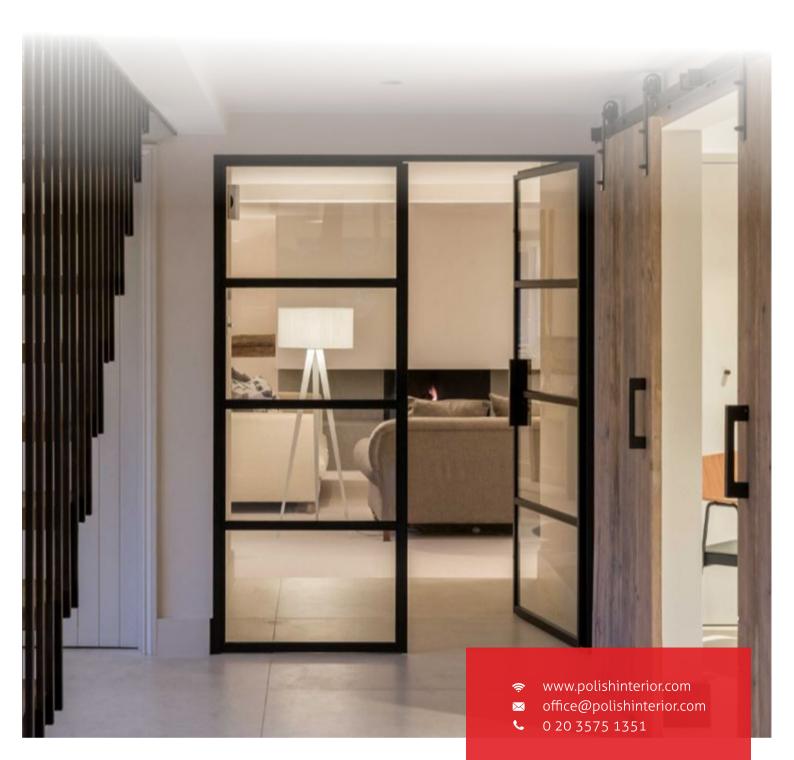

Our steel windows & doors give off the old fashioned heritage look, single or double glazed, open in or out, for internal as well as external usage. We aim to "steel" the show!

## **Material:** Steel

Single / Double glazing

Choice of differnt glazing beads, Fixed windows, Inward & Outward Opening Windows and Doors Sliding Doors, Pocket Doors, Bi-fold doors

## **SLIMLINE STEEL WINDOWS & DOORS**

With 4 profiles to choose from, thermally broken or not, you can't go wrong with our slimline steel windows&doors. CHoose from single, double or even triple glazing, open in or out, sliding, bi-fold or even pocket doors.

Possible window opening options are open in or out, with tilt or turn. With optional glazing bars being as small as only 20mm, it gives the old tyle heritage look, while still keeping the modern minimalistic look.