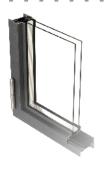

Our steel windows & doors give off the old fashioned heritage look, single or double glazed, open in or out, for internal as well as external usage. We aim to "steel" the show!

## **SLIMLINE STEEL WINDOWS & DOORS**

With 4 profiles to choose from, thermally broken or not, you can't go wrong with our slimline steel windows&doors. CHoose from single, double or even triple glazing, open in or out, sliding, bi-fold or even pocket doors.

Possible window opening options are open in or out, with tilt or turn. With optional glazing bars being as small as only 20mm, it gives the old tyle heritage look, while still keeping the modern minimalistic look.