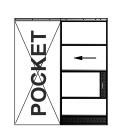

## **Material:** Steel

Single / Double glazing

Choice of differnt glazing beads, Fixed windows, Inward & Outward Opening Windows and Doors Sliding Doors, Pocket Doors, Bi-fold doors

## **SLIMLINE STEEL WINDOWS & DOORS**

With 4 profiles to choose from, thermally broken or not, you can't go wrong with our slimline steel windows&doors. CHoose from single, double or even triple glazing, open in or out, sliding, bi-fold or even pocket doors.