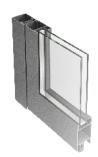

## **SLIMLINE STEEL WINDOWS & DOORS**

With 4 profiles to choose from, thermally broken or not, you can't go wrong with our slimline steel windows&doors. CHoose from single, double or even triple glazing, open in or out, sliding, bi-fold or even pocket doors.

Possible window opening options are open in or out, with tilt or turn. With optional glazing bars being as small as only 20mm, it gives the old tyle heritage look, while still keeping the modern minimalistic look.