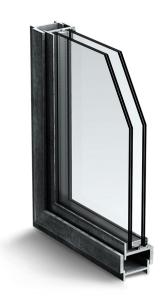

# Slimline SteelWindows & Doors

Material: Steel

Single / Double glazing (up to 21mm)

Choice of differnt glazing beads

Fixed windows, Inward & Outward Opening Windows and Doors

Sliding Doors, Pocket Doors, Bi-fold doors

Choice of handles:

standard in RAL colour, Z-shaped, L-shaped welded handles

Finishes:

- colour powder coating (RAL, matt), rusted, special gold effect