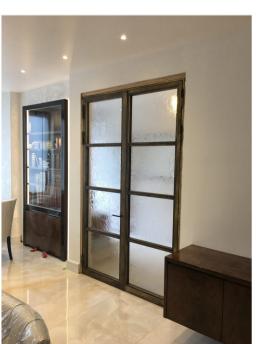

aped welded handles

Finishes:

- colour powder coating (RAL, matt), rusted, special gold effect

W20 - hot rolled steel

W40- hot rolled steel

Jansen - hot-dip galvanized steel, thermally isolated profiles

Jansen - Economy, without thermal isolation

















POLISHINTERIOR

www.polishinterior.com

tel: +44 788 740 71 57 +44 203 575 13 51 email: office@polishinterior.

# Slimline Steel Windows & Doors

Material: Steel

Single / Double glazing (up to 21mm)

Choice of differnt glazing beads

Fixed windows, Inward & Outward Opening Windows and Doors Sliding Doors, Pocket Doors, Bi-fold doors

Choice of handles:

standard in RAL colour, Z-shaped, L-shaped welded handles Finishes:

- colour powder coating (RAL, matt), rusted, special gold effect





### INTERNAL DOUBLE DOOR

















# Slimline SteelWindows & Doors

Material: Steel

Single / Double glazing (up to 21mm)

Choice of differnt glazing beads

Fixed windows, Inward & Outward Opening Windows and Doors

Sliding Doors, Pocket Doors, Bi-fold doors

Choice of handles:

standard in RAL colour, Z-shaped, L-shaped welded handles

Finishes:

- colour powder coating (RAL, matt), rusted, special gold effect





### INTERNAL SLIDING DOOR











# Slimline Steel Windows & Doors

Material: Steel

Single / Double glazing (up to 21mm)

Choice of differnt glazing beads

Fixed windows, Inward & Outward Opening Windows and Doors

Sliding Doors, Pocket Doors, Bi-fold doors

Choice of handles:

standard in RAL colour, Z-shaped, L-shaped welded handles

Finishes:

- colour powder coating (RAL, matt), rusted, special g