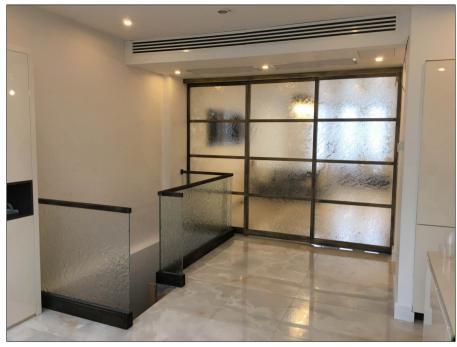

# Slimline Steel Windows & Doors

Material: Steel

Single / Double glazing (up to 21mm)

Choice of differnt glazing beads

Fixed windows, Inward & Outward Opening Windows and Doors

Sliding Doors, Pocket Doors, Bi-fold doors

Choice of handles:

standard in RAL colour, Z-shaped, L-shaped welded handles

Finishes:

- colour powder coating (RAL, matt), rusted, special gold effect

INTERNAL DOUBLE DOORS & FIXED WINDOWS

| • |  |  |
|---|--|--|
|   |  |  |