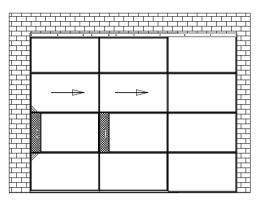

Choice of handles:

standard in RAL colour, Z-shaped, L-shaped welded handles

Finishes:

- colour powder coating (RAL, matt), rusted, special gold effect

INTERNAL DOUBLE DOORS & FIXED WINDOWS

| • |  |  |
|---|--|--|
|   |  |  |

# Slimline Steel Windows & Doors

Material: Steel

Single / Double glazing (up to 21mm)

Choice of differnt glazing beads

Fixed windows, Inward & Outward Opening Windows and Doors

Sliding Doors, Pocket Doors, Bi-fold doors