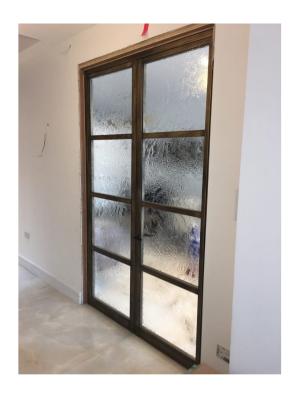

shaped welded handles

Finishes:

- colour powder coating (RAL, matt), rusted, special gold effect

W20 - hot rolled steel

W40- hot rolled steel

Jansen - hot-dip galvanized steel, thermally isolated profiles

Jansen - Economy, without thermal isolation

















POLISHINTERIOR

www.polishinterior.com

tel: +44 788 740 71 57 +44 203 575 13 51 email: office@polishinterior.

# Slimline Steel Windows & Doors

Material: Steel

Single / Double glazing (up to 21mm)

Choice of differnt glazing beads

Fixed windows, Inward & Outward Opening Windows and Doors Sliding Doors, Pocket Doors, Bi-fold doors

Choice of handles:

standard in RAL colour, Z-shaped, L-shaped welded handles Finishes:

- colour powder coating (RAL, matt), rusted, special gold effect





### INTERNAL DOUBLE DOOR

















# Slimline SteelWindows & Doors

Material: Steel

Single / Double glazing (up to 21mm)

Choice of differnt glazing beads

Fixed windows, Inward & Outward Opening Windows and Doors

Sliding Doors, Pocket Doors, Bi-fold doors

Choice of handles:

standard in RAL colour, Z-shaped, L-shaped welded handles

Finishes:

- colour powder coating (RAL, matt), rusted, special gold effect





### INTERNAL SLIDING DOOR











# Slimline Steel Windows & Doors

Material: Steel

Single / Double glazing (up to 21mm)

Choice of differnt glazing beads

Fixed windows, Inward & Outward Opening Windows and Doors

Sliding Doors, Pocket Doors, Bi-fold doors

Choice of handles:

standard in RAL colour, Z-shaped, L-shaped welded handles

Finishes:

- colour powder coating (RAL, matt), rusted, special