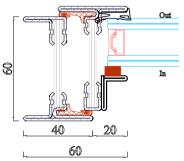

### Slimline Steel Windows & Doors

Material: Steel

Single / Double glazing

Choice of differnt glazing beads

Fixed windows, Inward & Outward Opening Windows and Doors

Choice of handles:

standard in RAL colour, Z-shaped, L-shaped welded handles

Finishes:

- colour powder coating (RAL, matt), rusted, special gold effect

W20 - hot rolled steel

W40- hot rolled steel

Jansen - hot-dip galvanized steel, thermally isolated profiles

Jansen - Economy, without thermal isolation

















POLISHINTERIOR

www.polishinterior.com

tel: +44 788 740 71 57 +44 203 575 13 51 email: office@polishinterior.

# Slimline Steel Windows & Doors

Material: Steel

Single / Double glazing (up to 21mm)

Choice of differnt glazing beads

Fixed windows, Inward & Outward Opening Windows and Doors Sliding Doors, Pocket Doors, Bi-fold doors

Choice of handles:

standard in RAL colour, Z-shaped, L-shaped welded handles Finishes:

- colour powder coating (RAL, matt), rusted, special gold effect





### INTERNAL DOUBLE DOOR

















# Slimline SteelWindows & Doors

Material: Steel

Single / Double glazing (up to 21mm)

Choice of differnt glazing beads

Fixed windows, Inward & Outward Opening Windows and Doors

Sliding Doors, Pocket Doors, Bi-fold doors

Choice of handles:

standard in