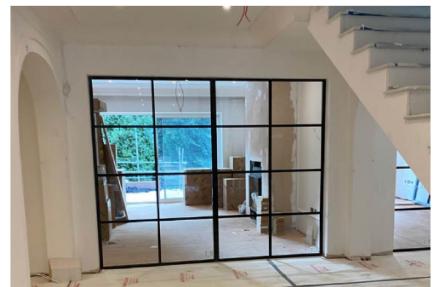

### INTERNAL DOUBLE DOOR

# Slimline SteelWindows & Doors

Material: Steel

Single / Double glazing (up to 21mm)

Choice of differnt glazing beads

Fixed windows, Inward & Outward Opening Windows and Doors

Sliding Doors, Pocket Doors, Bi-fold doors

Choice of handles:

standard in RAL colour, Z-shaped, L-shaped welded handles

Finishes:

- colour powder coating (RAL, matt), rusted, special gold effect