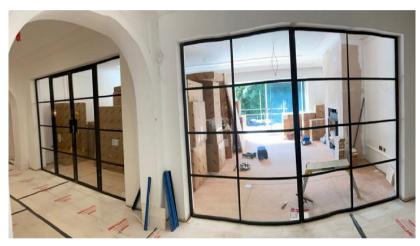

# Slimline Steel Windows & Doors

Material: Steel

Single / Double glazing (up to 21mm)

Choice of differnt glazing beads

Fixed windows, Inward & Outward Opening Windows and Doors

Sliding Doors, Pocket Doors, Bi-fold doors

Choice of handles:

standard in RAL colour, Z-shaped, L-shaped welded handles

Finishes:

- colour powder coating (RAL, matt), rusted, special gold effect

INTERNAL DOUBLE DOORS & FIXED WINDOWS

| • |  |  |
|---|--|--|
|   |  |  |