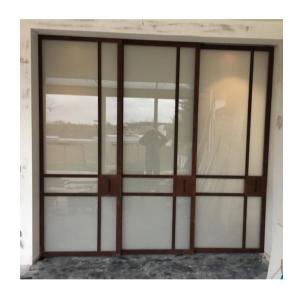

### INTERNAL SLIDING DOOR

# Slimline SteelWindows & Doors

Material: Steel

Single / Double glazing (up to 21mm)

Choice of differnt glazing beads

Fixed windows, Inward & Outward Opening Windows and Doors

Sliding Doors, Pocket Doors, Bi-fold doors

Choice of handles:

standard in RAL colour, Z-shaped, L-shaped welded handles

Finishes:

- colour powder coating (RAL, matt), rusted, special gold effect