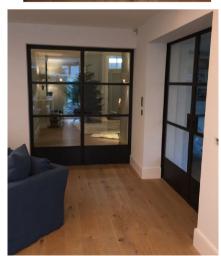

L-shaped welded handles

Finishes:

- colour powder coating (RAL, matt), rusted, special gold effect

W20 - hot rolled steel

W40- hot rolled steel

Jansen - hot-dip galvanized steel, thermally isolated profiles

Jansen - Economy, without thermal isolation

















POLISHINTERIOR

www.polishinterior.com

tel: +44 788 740 71 57 +44 203 575 13 51 email: office@polishinterior.

# Slimline Steel Windows & Doors

Material: Steel

Single / Double glazing (up to 21mm)

Choice of differnt glazing beads

Fixed windows, Inward & Outward Opening Windows and Doors Sliding Doors, Pocket Doors, Bi-fold doors

Choice of handles:

standard in RAL colour, Z-shaped, L-shaped welded handles Finishes:

- colour powder coating (RAL, matt), rusted, special gold effect





### INTERNAL DOUBLE DOOR

















# Slimline SteelWindows & Doors

Material: Steel

Single / Double glazing (up to 21mm)

Choice of differnt glazing beads

Fixed windows, Inward & Outward Opening Windows and Doors

Sliding Doors, Pocket Doors, Bi-fold doors

Choice of handles:

standard in RAL colour, Z-shaped, L-shaped welded handles

Finishes:

- colour powder coating (RAL, matt), rusted, special gold effect





### INTERNAL SLIDING DOOR











# Slimline Steel Windows & Doors

Material: Steel

Single / Double glazing (up to 21mm)

Choice of differnt glazing beads

Fixed windows, Inward & Outward Opening Windows and Doors

Sliding Doors, Pocket Doors, Bi-fold doors

Choice of handles:

standard in RAL colour, Z-shaped, L-shaped welded handles

Finishes:

- colour powder coating (RAL, matt), rusted, speci