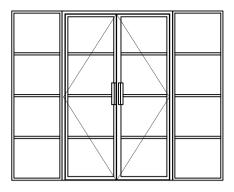

# Slimline Steel Windows & Doors

Material: Steel

Single / Double glazing (up to 21mm)

Choice of differnt glazing beads

Fixed windows, Inward & Outward Opening Windows and Doors Sliding Doors, Pocket Doors, Bi-fold doors

Choice of handles:

standard in RAL colour, Z-shaped, L-shaped welded handles Finishes:

- colour powder coating (RAL, matt), rusted, special gold effect

### INTERNAL DOUBLE DOOR