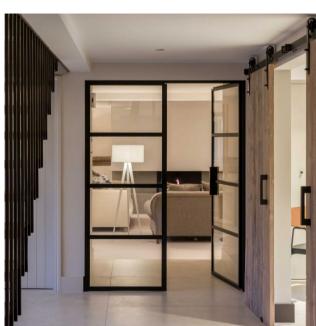

### INTERNAL DOUBLE DOOR

### Slimline Steel Windows & Doors

Material: Steel

Single / Double glazing

Choice of differnt glazing beads

Fixed windows, Inward & Outward Opening Windows and Doors

Choice of handles:

standard in RAL colour, Z-shaped, L-shaped welded handles

Finishes:

- colour powder coating (RAL, matt), rusted, special gold effect

W20 - hot rolled steel

W40- hot rolled steel

Jansen - hot-dip galvanized steel, thermally isolated profiles

Jansen - Economy, without thermal isolation