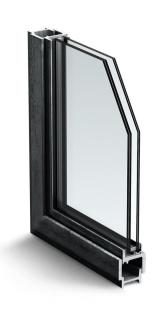

### Slimline Steel Windows & Doors

Material: Steel

Single / Double glazing

Choice of differnt glazing beads

Fixed windows, Inward & Outward Opening Windows and Doors

Choice of handles:

standard in RAL colour, Z-shaped, L-shaped welded handles

Finishes:

- colour powder coating (RAL, matt), rusted, special gold effect

W20 - hot rolled steel

W40- hot rolled steel

Jansen - hot-dip galvanized steel, thermally isolated profiles

Jansen - Economy, without thermal isolation