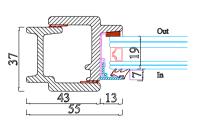

# Slimline Steel Windows & Doors

Material: Steel

Single / Double glazing (up to 21mm)

Choice of differnt glazing beads

Fixed windows, Inward & Outward Opening Windows and Doors Sliding Doors, Pocket Doors, Bi-fold doors

Choice of handles:

standard in RAL colour, Z-shaped, L-shaped welded handles Finishes:

- colour powder coating (RAL, matt), rusted, special gold effect