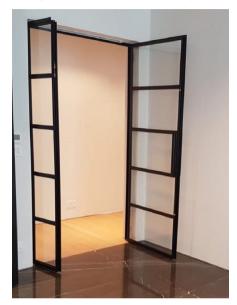

standard in RAL colour, Z-shaped, L-shaped welded handles

Finishes:

- colour powder coating (RAL, matt), rusted, special gold effect

W20 - hot rolled steel

W40- hot rolled steel

Jansen - hot-dip galvanized steel, thermally isolated profiles

Jansen - Economy, without thermal isolation

















POLISHINTERIOR

www.polishinterior.com

tel: +44 788 740 71 57 +44 203 575 13 51 email: office@polishinterior.

# Slimline Steel Windows & Doors

Material: Steel

Single / Double glazing (up to 21mm)

Choice of differnt glazing beads

Fixed windows, Inward & Outward Opening Windows and Doors Sliding Doors, Pocket Doors, Bi-fold doors

Choice of handles:

standard in RAL colour, Z-shaped, L-shaped welded handles Finishes:

- colour powder coating (RAL, matt), rusted, special gold effect





### INTERNAL DOUBLE DOOR

















# Slimline SteelWindows & Doors

Material: Steel

Single / Double glazing (up to 21mm)

Choice of differnt glazing beads

Fixed windows, Inward & Outward Opening Windows and Doors

Sliding Doors, Pocket Doors, Bi-fold doors

Choice of handles:

standard in RAL colour, Z-shaped, L-shaped welded handles

Finishes:

- colour powder coating (RAL, matt), rusted, special gold effect





### INTERNAL SLIDING DOOR











# Slimline Steel Windows & Doors

Material: Steel

Single / Double glazing (up to 21mm)

Choice of differnt glazing beads

Fixed windows, Inward & Outward Opening Windows and Doors

Sliding Doors, Pocket Doors, Bi-fold doors

Choice of handles:

standard in RAL colour, Z-shaped, L-shaped welded handles

Finishes:

- colour powder