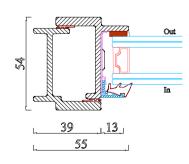

# Slimline Steel Windows & Doors

Material: Steel

Single / Double glazing (up to 21mm)

Choice of differnt glazing beads

Fixed windows, Inward & Outward Opening Windows and Doors

Sliding Doors, Pocket Doors, Bi-fold doors

Choice of handles:

standard in RAL colour, Z-shaped, L-shaped welded handles

Finishes:

- colour powder coating (RAL, matt), rusted, special gold effect

INTERNAL DOUBLE DOORS & FIXED WINDOWS

| • |  |  |
|---|--|--|
|   |  |  |