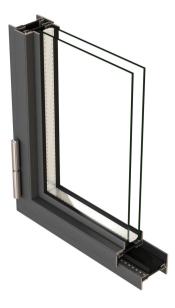

### Slimline Steel Windows & Doors

Material: Steel

Single / Double glazing

Choice of differnt glazing beads

Fixed windows, Inward & Outward Opening Windows and Doors

Choice of handles:

standard in RAL colour, Z-shaped, L-shaped welded handles

Finishes:

- colour powder coating (RAL, matt), rusted, special gold effect

W20 - hot rolled steel

W40- hot rolled steel

Jansen - hot-dip galvanized steel, thermally isolated profiles

Jansen - Economy, without thermal isolation