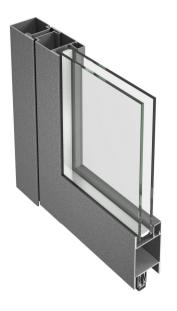

# Slimline SteelWindows & Doors

Material: Steel

Single / Double glazing (up to 21mm)

Choice of differnt glazing beads

Fixed windows, Inward & Outward Opening Windows and Doors

Sliding Doors, Pocket Doors, Bi-fold doors

Choice of handles:

standard in RAL colour, Z-shaped, L-shaped welded handles

Finishes:

- colour powder coating (RAL, matt), rusted, special gold effect

### INTERNAL SLIDING DOOR