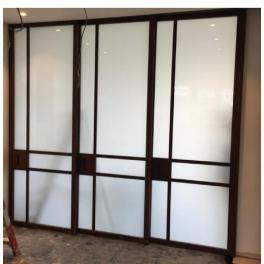

### INTERNAL SLIDING DOOR

# Slimline SteelWindows & Doors

Material: Steel

Single / Double glazing (up to 21mm)

Choice of differnt glazing beads

Fixed windows, Inward & Outward Opening Windows and Doors

Sliding Doors, Pocket Doors, Bi-fold doors

Choice of handles:

standard in RAL colour, Z-shaped, L-shaped welded handles

Finishes:

- colour powder coating (RAL, matt), rusted, special gold effect