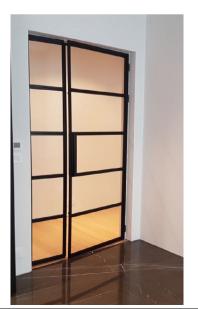

andard in RAL colour, Z-shaped, L-shaped welded handles

Finishes:

- colour powder coating (RAL, matt), rusted, special gold effect

W20 - hot rolled steel

W40- hot rolled steel

Jansen - hot-dip galvanized steel, thermally isolated profiles

Jansen - Economy, without thermal isolation

















POLISHINTERIOR

www.polishinterior.com

tel: +44 788 740 71 57 +44 203 575 13 51 email: office@polishinterior.

# Slimline Steel Windows & Doors

Material: Steel

Single / Double glazing (up to 21mm)

Choice of differnt glazing beads

Fixed windows, Inward & Outward Opening Windows and Doors Sliding Doors, Pocket Doors, Bi-fold doors

Choice of handles:

standard in RAL colour, Z-shaped, L-shaped welded handles Finishes:

- colour powder coating (RAL, matt), rusted, special gold effect





### INTERNAL DOUBLE DOOR

















# Slimline SteelWindows & Doors

Material: Steel

Single / Double glazing (up to 21mm)

Choice of differnt glazing beads

Fixed windows, Inward & Outward Opening Windows and Doors

Sliding Doors, Pocket Doors, Bi-fold doors

Choice of handles:

standard in RAL colour, Z-shaped, L-shaped welded handles

Finishes:

- colour powder coating (RAL, matt), rusted, special gold effect





### INTERNAL SLIDING DOOR











# Slimline Steel Windows & Doors

Material: Steel

Single / Double glazing (up to 21mm)

Choice of differnt glazing beads

Fixed windows, Inward & Outward Opening Windows and Doors

Sliding Doors, Pocket Doors, Bi-fold doors

Choice of handles:

standard in RAL colour, Z-shaped, L-shaped welded handles

Finishes:

- colour powder co