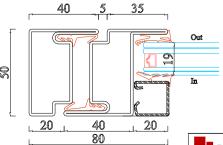

# Slimline Steel Windows & Doors

Material: Steel

Single / Double glazing (up to 21mm)

Choice of differnt glazing beads

Fixed windows, Inward & Outward Opening Windows and Doors

Sliding Doors, Pocket Doors, Bi-fold doors

Choice of handles:

standard in RAL colour, Z-shaped, L-shaped welded handles

Finishes:

- colour powder coating (RAL, matt), rusted, special gold effect

INTERNAL DOUBLE DOORS & FIXED WINDOWS

| • |  |  |
|---|--|--|
|   |  |  |