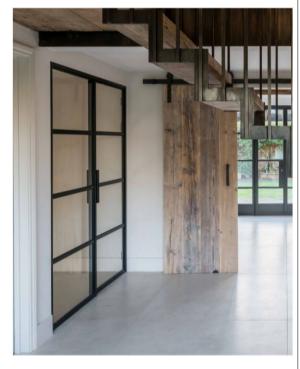

Choice of handles:

standard in RAL colour, Z-shaped, L-shaped welded handles

Finishes:

- colour powder coating (RAL, matt), rusted, special gold effect

INTERNAL DOUBLE DOORS & FIXED WINDOWS

| • |  |  |
|---|--|--|
|   |  |  |