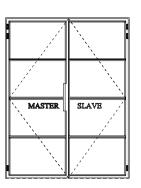

ed, L-shaped welded handles

Finishes:

- colour powder coating (RAL, matt), rusted, special gold effect

W20 - hot rolled steel

W40- hot rolled steel

Jansen - hot-dip galvanized steel, thermally isolated profiles

Jansen - Economy, without thermal isolation

















POLISHINTERIOR

www.polishinterior.com

tel: +44 788 740 71 57 +44 203 575 13 51 email: office@polishinterior.

# Slimline Steel Windows & Doors

Material: Steel

Single / Double glazing (up to 21mm)

Choice of differnt glazing beads

Fixed windows, Inward & Outward Opening Windows and Doors Sliding Doors, Pocket Doors, Bi-fold doors

Choice of handles:

standard in RAL colour, Z-shaped, L-shaped welded handles Finishes:

- colour powder coating (RAL, matt), rusted, special gold effect





### INTERNAL DOUBLE DOOR

















# Slimline SteelWindows & Doors

Material: Steel

Single / Double glazing (up to 21mm)

Choice of differnt glazing beads

Fixed windows, Inward & Outward Opening Windows and Doors

Sliding Doors, Pocket Doors, Bi-fold doors

Choice of handles:

standard in RAL colour, Z-shaped, L-shaped welded handles

Finishes:

- colour powder coating (RAL, matt), rusted, special gold effect





### INTERNAL SLIDING DOOR











# Slimline Steel Windows & Doors

Material: Steel

Single / Double glazing (up to 21mm)

Choice of differnt glazing beads

Fixed windows, Inward & Outward Opening Windows and Doors

Sliding Doors, Pocket Doors, Bi-fold doors

Choice of handles:

standard in RAL colour, Z-shaped, L-shaped welded handles

Finishes:

- colour powder coating (RAL, matt), rusted, s