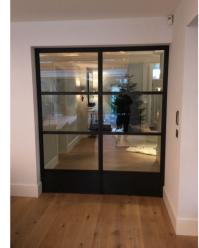

, L-shaped welded handles

Finishes:

- colour powder coating (RAL, matt), rusted, special gold effect

W20 - hot rolled steel

W40- hot rolled steel

Jansen - hot-dip galvanized steel, thermally isolated profiles

Jansen - Economy, without thermal isolation

















POLISHINTERIOR

www.polishinterior.com

tel: +44 788 740 71 57 +44 203 575 13 51 email: office@polishinterior.

# Slimline Steel Windows & Doors

Material: Steel

Single / Double glazing (up to 21mm)

Choice of differnt glazing beads

Fixed windows, Inward & Outward Opening Windows and Doors Sliding Doors, Pocket Doors, Bi-fold doors

Choice of handles:

standard in RAL colour, Z-shaped, L-shaped welded handles Finishes:

- colour powder coating (RAL, matt), rusted, special gold effect





### INTERNAL DOUBLE DOOR

















# Slimline SteelWindows & Doors

Material: Steel

Single / Double glazing (up to 21mm)

Choice of differnt glazing beads

Fixed windows, Inward & Outward Opening Windows and Doors

Sliding Doors, Pocket Doors, Bi-fold doors

Choice of handles:

standard in RAL colour, Z-shaped, L-shaped welded handles

Finishes:

- colour powder coating (RAL, matt), rusted, special gold effect





### INTERNAL SLIDING DOOR











# Slimline Steel Windows & Doors

Material: Steel

Single / Double glazing (up to 21mm)

Choice of differnt glazing beads

Fixed windows, Inward & Outward Opening Windows and Doors

Sliding Doors, Pocket Doors, Bi-fold doors

Choice of handles:

standard in RAL colour, Z-shaped, L-shaped welded handles

Finishes:

- colour powder coating (RAL, matt), rusted, spe