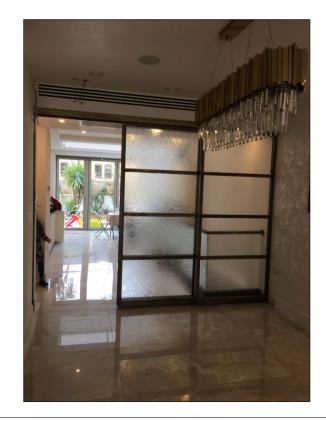

# Slimline SteelWindows & Doors

Material: Steel

Single / Double glazing (up to 21mm)

Choice of differnt glazing beads

Fixed windows, Inward & Outward Opening Windows and Doors

Sliding Doors, Pocket Doors, Bi-fold doors

Choice of handles:

standard in RAL colour, Z-shaped, L-shaped welded handles

Finishes:

- colour powder coating (RAL, matt), rusted, special gold effect

### INTERNAL SLIDING DOOR