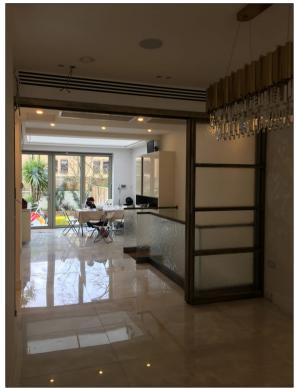

# Slimline Steel Windows & Doors

Material: Steel

Single / Double glazing (up to 21mm)

Choice of differnt glazing beads

Fixed windows, Inward & Outward Opening Windows and Doors

Sliding Doors, Pocket Doors, Bi-fold doors

Choice of handles:

standard in RAL colour, Z-shaped, L-shaped welded handles

Finishes:

- colour powder coating (RAL, matt), rusted, special gold effect

INTERNAL DOUBLE DOORS & FIXED WINDOWS

| • |  |  |
|---|--|--|
|   |  |  |