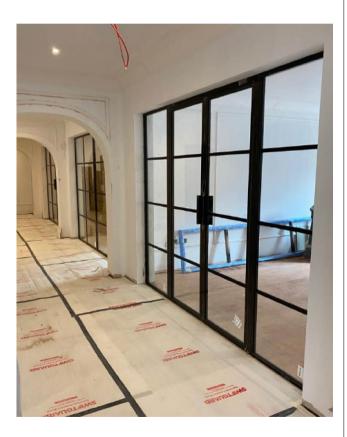

### INTERNAL SLIDING DOOR

# Slimline Steel Windows & Doors

Material: Steel

Single / Double glazing (up to 21mm)

Choice of differnt glazing beads

Fixed windows, Inward & Outward Opening Windows and Doors

Sliding Doors, Pocket Doors, Bi-fold doors

Choice of handles:

standard in RAL colour, Z-shaped, L-shaped welded handles

Finishes:

- colour powder coating (RAL, matt), rusted, special gold effect

INTERNAL DOUBLE DOORS & FIXED WINDOWS

| • |  |  |
|---|--|--|
|   |  |  |